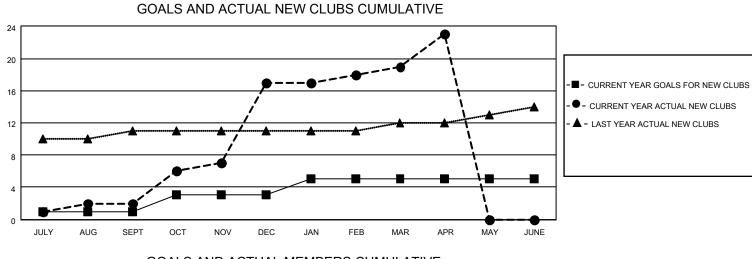

## LOCATION INDIA

District 317 C

Results as of: 4/30/2021

| Clubs                 |               |           |               | Members               |                        |                         |                                                    |  |
|-----------------------|---------------|-----------|---------------|-----------------------|------------------------|-------------------------|----------------------------------------------------|--|
| RESULTS FOR 2020-2021 |               |           |               | RESULTS FOR 2020-2021 |                        |                         |                                                    |  |
| QUARTER               | NEW CLUB GOAL | NEW CLUBS | DROPPED CLUBS | QUARTER               | BER GROWTH NET<br>GOAL | MEMBER GROWTH<br>ACTUAL | DROPPED<br>MEMBERS ACTUAL<br>(including transfers) |  |
| JULY/AUG/SEPT         | 1             | 2         | 0             | JULY/AUG/SEPT         | 15                     | 177                     | 49                                                 |  |
| OCT/NOV/DEC           | 2             | 15        | 0             | OCT/NOV/DEC           | 5                      | 585                     | 130                                                |  |
| JAN/FEB/MAR           | 2             | 2         | 1             | JAN/FEB/MAR           | 45                     | 50                      | 29                                                 |  |
| APR/MAY/JUNE          | 0             | 4         | 0             | APR/MAY/JUNE          | 20                     | 121                     | 11                                                 |  |