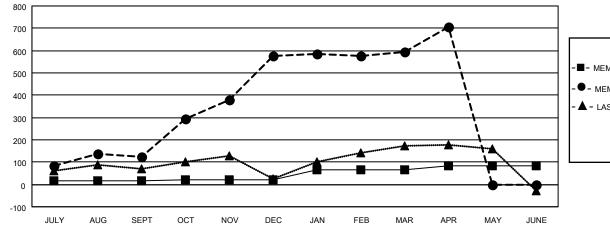

## LOCATION INDIA

District 317 C

Results as of: 4/30/2021

| Clubs                 |               |           |               | Members               |                        |                         |                                                    |  |
|-----------------------|---------------|-----------|---------------|-----------------------|------------------------|-------------------------|----------------------------------------------------|--|
| RESULTS FOR 2020-2021 |               |           |               | RESULTS FOR 2020-2021 |                        |                         |                                                    |  |
| QUARTER               | NEW CLUB GOAL | NEW CLUBS | DROPPED CLUBS | QUARTER               | BER GROWTH NET<br>GOAL | MEMBER GROWTH<br>ACTUAL | DROPPED<br>MEMBERS ACTUAL<br>(including transfers) |  |
| JULY/AUG/SEPT         | 1             | 2         | 0             | JULY/AUG/SEPT         | 15                     | 177                     | 49                                                 |  |
| OCT/NOV/DEC           | 2             | 15        | 0             | OCT/NOV/DEC           | 5                      | 585                     | 130                                                |  |
| JAN/FEB/MAR           | 2             | 2         | 1             | JAN/FEB/MAR           | 45                     | 50                      | 29                                                 |  |
| APR/MAY/JUNE          | 0             | 4         | 0             | APR/MAY/JUNE          | 20                     | 121                     | 11                                                 |  |

| - MEMBER GROWTH NET GOAL      |
|-------------------------------|
| • - MEMBER GROWTH ACTUAL      |
| - LAST YEAR MEMBERSHIP ACTUAL |
|                               |

| DROPPED CLUBS: 1 |     | 93 CLUBS OF 119 ADDED 1 OR MORE<br>NEW MEMBERS | GENDER DISTRIBUTION<br>MALE 2,620 (77.95%) |              |         |
|------------------|-----|------------------------------------------------|--------------------------------------------|--------------|---------|
| DROPPED MEMBERS  |     |                                                | FEMALE                                     | 741 (22.05%) |         |
| DECEASED         | 17  | CLICK HERE FOR CUMULATIVE                      | TOTAL FAMILY UNIT MEMBERS                  |              | 1,357   |
| CLUB CANCELLED   | 15  | MEMBERSHIP DATA                                | FAMILY MEMBERS PAYING HALF                 |              | 744     |
| OTHER            | 187 |                                                |                                            |              | 744     |
| TOTAL            | 219 |                                                | 5020                                       |              |         |
| MDD0404          |     | at 2024 Liana Cluba International All Director | December                                   | Dama         | 1 - 5 1 |